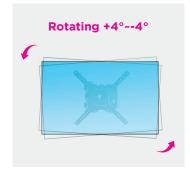

## Full-motion LED/LCD/Curved TV Wall Mount For most 32" ~ 55"

+90°~-90°

Screen Size 32"~55"

50-400mm

Profile to Wall Weight Capacity 27 Kg

()

Screen Rotation

VESA Compatib**l**e

+4°~-4°

400x400

Cable

Management

+8° ~ -5°

**Pull Out**  $\operatorname{\mathsf{Holds}}\nolimits$  your TV and move forward / backward according to your preference.

**Screen Rotation** Screen rotation is available the level adjustment of the screen.