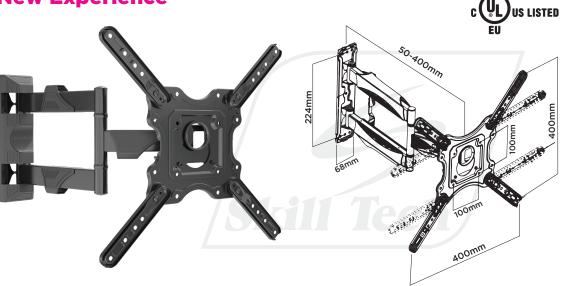

## Full-motion LED/LCD/Curved TV Wall Mount For most 32" ~ 55"

+90°~-90°

Screen Size 32"~55"

50-400mm

Profile to Wall Weight Capacity 27 Kg

()

Screen Rotation

VESA Compatib**l**e

+4°~-4°

400x400

Cable

Management

+8° ~ -5°

**Pull Out**  $\operatorname{\mathsf{Holds}}\nolimits$  your TV and move forward / backward according to your preference.

**Screen Rotation** Screen rotation is available the level adjustment of the screen.