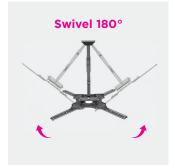

**Tilting** Tilt reduce the glare of overhead lights or if your monitor is too high and can't be adjusted to your eye level.

Swivel

Flat/Curved TV wall mount, but it also allows for you to move your TV horizontally to the left