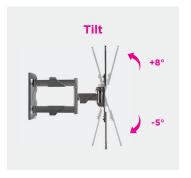

+4°~-4°

400x400

Cable

Management

+8° ~ -5°

**Pull Out**  $\operatorname{\mathsf{Holds}}\nolimits$  your TV and move forward / backward according to your preference.

**Screen Rotation** Screen rotation is available the level adjustment of the screen.

**Tilting** Tilt reduce the glare of overhead lights or if your monitor is too high and can't be adjusted to your eye level.

Swivel

Flat/Curved TV wall mount, but it also allows for you to move your TV horizontally to the left