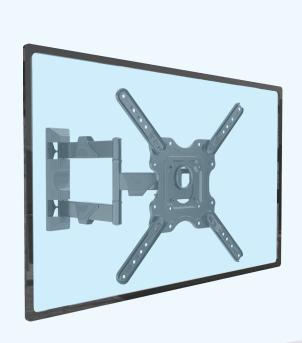

## Full-motion LED/LCD/Curved TV Wall Mount For most 32" ~ 55"

+90°~-90°

Screen Size 32"~55"

50-400mm

Profile to Wall Weight Capacity 27 Kg

()

Screen Rotation

VESA Compatib**l**e