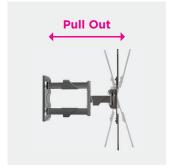

+4°~-4°

400x400

Cable

Management

+8° ~ -5°

**Pull Out**  $\operatorname{\mathsf{Holds}}\nolimits$  your TV and move forward / backward according to your preference.

**Screen Rotation** Screen rotation is available the level adjustment of the screen.